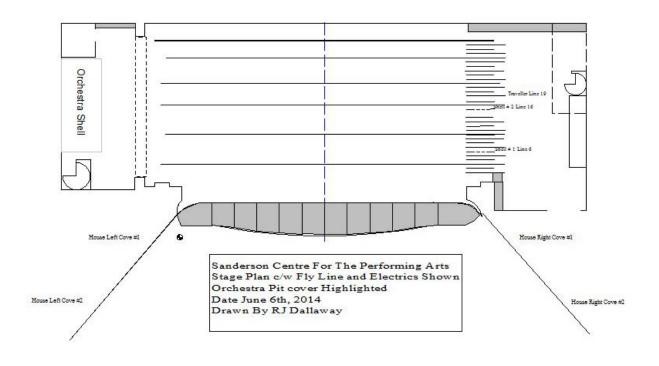

### THEATRE SPECIFICATIONS (continued):

Drapery: 5 sets black velour legs 12' x 22'

5 borders 60' x 10'

White cyclorama 60' x 19', Black velour back drop 60' x 22' Midstage traveller: 55' x 22', Black sharkstooth scrim 60' x 18'

Main Curtain: Traveler style operating from stage left or flyrail, rose in colour

Fly System: 16 single purchase sets (downstage)

16 double purchase sets (upstage)

System is counter weight arbor, operated from stage left flyrail

Linesets are on 9" centres

Stage is at street level, no obstructions or turns from loading door opening onto upstage left There are stairs from stage to the auditorium on both sides, with removable railings available.

The stage can be extended into the house in various 8', 12', or 16' configurations replacing the orchestra pit cover. We currently have used over 25 different stage extension configurations, each blocking a different amount of seating. Please call to discuss any special needs prior to tickets going on sale so the required seats can be held.