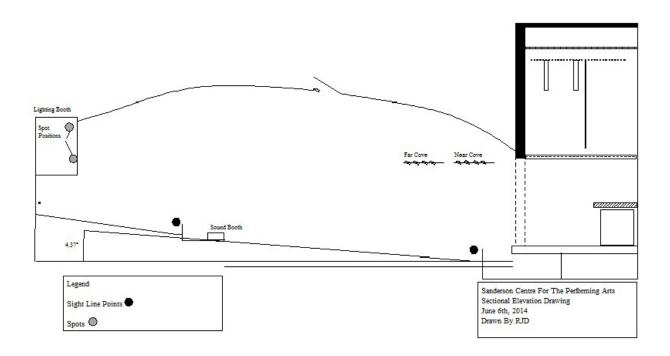

#### THEATRE SPECIFICATIONS:

Stage width at proscenium: 49' 0" (drapery set to 40' opening) Stage height at proscenium: 24' 0" (centre of arch), 18' 0" (sides)

Stage depth from back wall to proscenium arch 29' 0", to apron edge 31' 6"

The curved orchestra pit cover adds 6' 6" (on centre) to 4' 2" (edges) to the stage depth. Upstage crossover: 3' 9" wide (this reduces usable stage depth to 25' 3" from proscenium line)

Wing dimensions; stage left 18' 0" wide, stage right 21' 0" wide

Stage floor: Hardwood maple painted with flat black Rosco Tough Prime

Orchestra pit: 7' 0" below stage floor

Orchestra pit width (L to R): 28' 3" (Upstage) to 36 '0" (Downstage)

Orchestra pit depth (U to D): 19' 0" (Sides) and 23' 8" (CS)

(From nose of stage: 16' 0" - 3' 0" (Sides) and 16' 0" - 7' 8" (CS)

Orchestra pit access via spiral staircases in the stage right (DS) and stage left (US) wings.

**Updated:** February 1<sup>st</sup>, 2022 Page 1 of 9

8 - ETC Source Four 26° 750w Side Coves (near coves, 4 per side)
8 - ETC Source Four 19° 750w Side Coves (far coves, 4 per side)

16 - ETC Source Four 26° 550w/77V Stage Tips 16 - ETC Source Four 36° 550w/77V Stage Tips